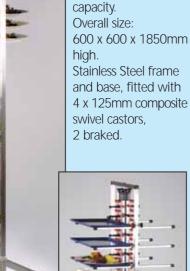

Large plate carrying capacity, Model PM120TWIN with columns that can turn 120 plate capacity independently for quick and Overall size: easy access. Model PM168TWIN 168 plate capacity Overall size: 600 x 1200 x 1860mm high 600 x 1200 x 1380mm high