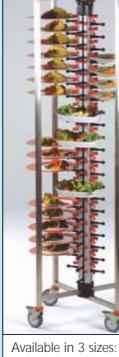

held with this unique

patented grip.

Model PM84COL 84 plate capacity: 460x460x1890mm high

60 plate capacity 460x460x1490mm high

Model PM48COL 48 plate capacity 460x460x1270mm high