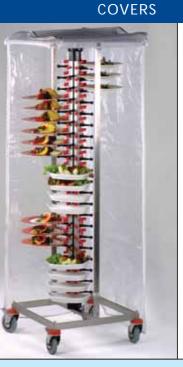

## TWIN COLUMN MODELS

600 x 1200 x 1580mm high Model PM96TWIN 96 plate capacity Overall size:

Clear protective and thermal covers are available for use with the Standard, Collapsible and Twin Column models.