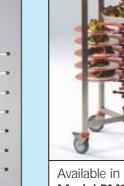

Plate Mate is designed to create extra space in the smallest kitchen. Pre prepared cold starters and desserts can be stored in a refrigerated cabinet or cold room or taken directly to the dining area.

These award winning trolleys, made from stainless steel with plastic and aluminum centre columns, can store a wide variety of plate sizes and shapes and even bowls up to 50mm deep in complete safety.

PRACTICAL

### STANDARD UNIT - MODEL PM84STD

**OPTIONAL** TRAY SUPPORT: Enables you to convert the PM84STD into a trav transporter carrying up to 20 large trays. Minimum tray size 55cm

84 plate carrying

SAFE

Plates or bowls are securely