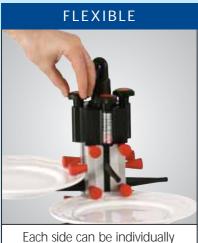

Plate Mate allows

75mm clearance

between plates.

These uniquely designed

units take up less space

COLLAPSIBLE MODELS

adjusted to take a wide variety of plate sizes.

held with this unique

patented grip.

Model PM84COL 84 plate capacity: 460x460x1890mm high

60 plate capacity 460x460x1490mm high

Model PM48COL 48 plate capacity 460x460x1270mm high