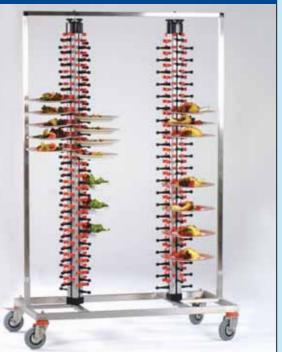

Large plate carrying capacity, Model PM120TWIN with columns that can turn 120 plate capacity independently for quick and Overall size: easy access. Model PM168TWIN 168 plate capacity Overall size: 600 x 1200 x 1860mm high 600 x 1200 x 1380mm high

## TWIN COLUMN MODELS

600 x 1200 x 1580mm high Model PM96TWIN 96 plate capacity Overall size:

Clear protective and thermal covers are available for use with the Standard, Collapsible and Twin Column models.