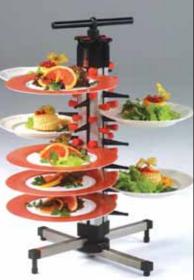

### STANDARD UNIT - MODEL PM84STD

**OPTIONAL** TRAY SUPPORT: Enables you to convert the PM84STD into a trav transporter carrying up to 20 large trays. Minimum tray size 55cm

84 plate carrying

SAFE

Plates or bowls are securely

held with this unique

patented grip.

Model PM84COL 84 plate capacity: 460x460x1890mm high

60 plate capacity 460x460x1490mm high

Model PM48COL 48 plate capacity 460x460x1270mm high