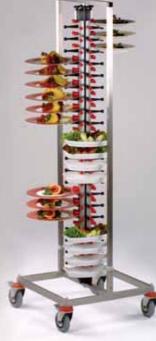

### STANDARD UNIT - MODEL PM84STD

**OPTIONAL** TRAY SUPPORT: Enables you to convert the PM84STD into a trav transporter carrying up to 20 large trays. Minimum tray size 55cm

84 plate carrying

SAFE

Plates or bowls are securely

# RICHARDSONS MAKING WORKSPACE WORK

Tel: 01642 242228 | Web: www.richardsonsuk.co.uk

Model PM60COL