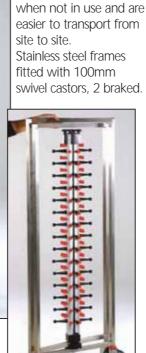

These award winning trolleys, made from stainless steel with plastic and aluminum centre columns, can store a wide variety of plate sizes and shapes and even bowls up to 50mm deep in complete safety.

PRACTICAL

Plate Mate allows

75mm clearance

between plates.

These uniquely designed

units take up less space

COLLAPSIBLE MODELS

adjusted to take a wide variety of plate sizes.